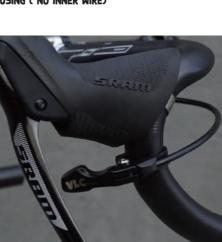

STEP. 4

CONNECT LEVER AND BARREL ADJUSTER WITH SHORTER CABLE HOUSING ( NO INNER WIRE)

MEASURE THE NECESSARY AMOUNT OF CABLE LENGTH YOU NEED AND CUT OFF THE REST NOTE: 1. HOLD AND TAPE THE CABLE IN PLACE