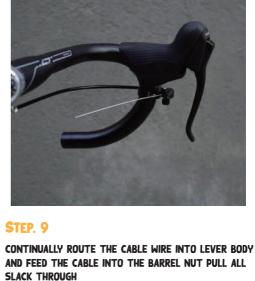

WRAPPED BY BAR TAPE

STEP. 10

ADJUST THE PLACEMENT OF YOUR LEVER AND TIGHTEN THE CLAMP

BOLT TO 2NM

CUT THE CABLE WIRE BEHIND THE LEVER & PLACE A CABLE CAP PLACE THE END OF THE CABLE WIRE BEHIND THE CABLE HOLDER