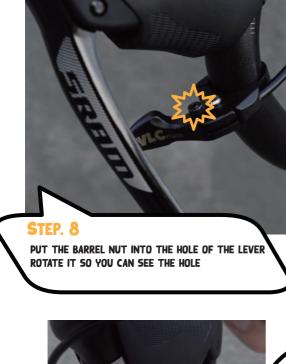

WRAPPED BY BAR TAPE

STEP. 10

ADJUST THE PLACEMENT OF YOUR LEVER AND TIGHTEN THE CLAMP

BOLT TO 2NM

CUT THE CABLE WIRE BEHIND THE LEVER & PLACE A CABLE CAP PLACE THE END OF THE CABLE WIRE BEHIND THE CABLE HOLDER