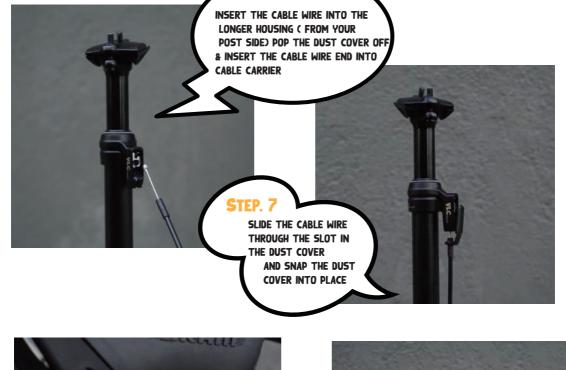

WRAPPED BY BAR TAPE

STEP. 10

ADJUST THE PLACEMENT OF YOUR LEVER AND TIGHTEN THE CLAMP

BOLT TO 2NM

CUT THE CABLE WIRE BEHIND THE LEVER & PLACE A CABLE CAP PLACE THE END OF THE CABLE WIRE BEHIND THE CABLE HOLDER