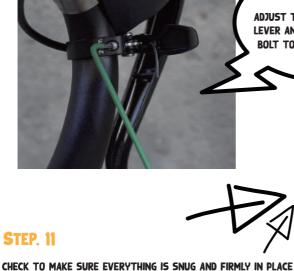

WRAPPED BY BAR TAPE

STEP. 10

ADJUST THE PLACEMENT OF YOUR LEVER AND TIGHTEN THE CLAMP

BOLT TO 2NM

CUT THE CABLE WIRE BEHIND THE LEVER & PLACE A CABLE CAP PLACE THE END OF THE CABLE WIRE BEHIND THE CABLE HOLDER

ON THE BACK OF THE LEVER

**ENJOY YOUR RIDE WITH VLC SCOOPING DROPPER POST !!**