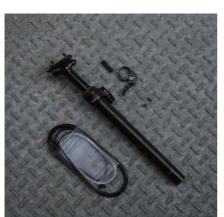

## SCOOPING EXTERNAL DROPPER POST USER MANUAL

REPLACE YOUR ORIGINAL **SEAT POST WITH VLC SCOOPING** 

**PACKAGE INCLUDES** DROPPER POST 24MM DROPBAR LEVER LEVER BARREL NUT SHIFTER CABLE WIRE CRIMPABLE CABLE END LONG CABLE HOUSING W/ CABLE ENDS SHORT CABLE HOUSING W/O CABLE ENDS BARREL ADJUSTER