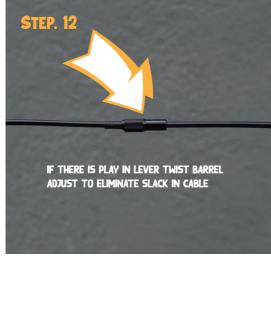

STEP. 4

CONNECT LEVER AND BARREL ADJUSTER WITH SHORTER CABLE HOUSING ( NO INNER WIRE)

MEASURE THE NECESSARY AMOUNT OF CABLE LENGTH YOU NEED AND CUT OFF THE REST NOTE: 1. HOLD AND TAPE THE CABLE IN PLACE

WHERE CABLE WILL BE INSTALLED IN THE LEVER 2. REMEMBER THE EXCESS SLACK 3. TURN THE HANDLE BAR 90 DEGREE LEFT AND

RIGHT TO VERIFY YOU HAVE ENOUGH CABLE HOUSING LENGTH 4. ASSURE BARREL ADJUSTER WILL NOT BE