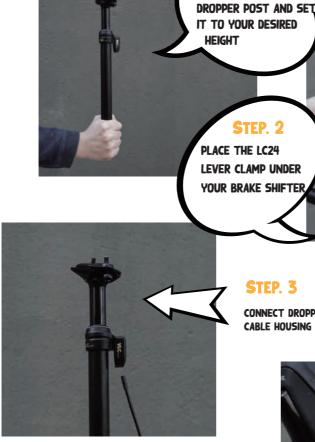

## **TOOLS NEEDED**

2MM ALLEN WRENCHES 2.5MM ALLEN WRENCHES 3MM ALLEN WRENCHES **5MM ALLEN WRENCHES CABLE CUTTERS** 

STEP. 3

CONNECT DROPPER POST AND BARREL ADJUSTER WITH LONGER CABLE HOUSING ( NO INNER WIRE)