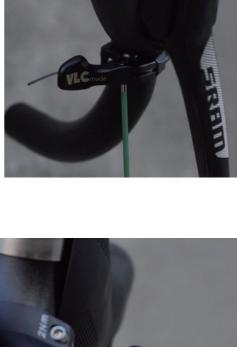

WRAPPED BY BAR TAPE

STEP. 10

ADJUST THE PLACEMENT OF YOUR LEVER AND TIGHTEN THE CLAMP

BOLT TO 2NM

CUT THE CABLE WIRE BEHIND THE LEVER & PLACE A CABLE CAP PLACE THE END OF THE CABLE WIRE BEHIND THE CABLE HOLDER

ON THE BACK OF THE LEVER

**ENJOY YOUR RIDE WITH VLC SCOOPING DROPPER POST !!**